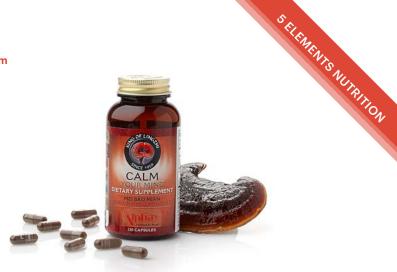

Ingredients: Organic Mushrooms: Lingzhi, Lion's Mane. Cordyceps. Organic Schisandra

\$86 retail price \$69

preferred customer price

Supports the Proper Balance of Mind and Emotions.

Calming the mind cultivates tranquility in the body. This superfood blend contains Lingzhi and Ginko Biloba, promoting sharp mental focus and reducing stress. Our formula soothes nerves and supports restful sleep— helping you achieve natural serenity.

Ingredients: Organic Lingzhi Mushroom, Organic Gingko Biloba Leaf, Organic Spine Date Seed

\$86 retail price

preferred customer price