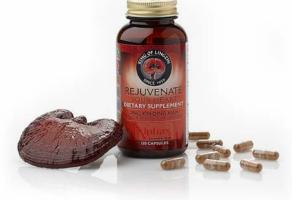

## Rejuvenate

Soothe

Supports the Proper Balance of the Fire Element.

Daily renewal is vital to a healthy heart. This potent blend contains antioxidants and adaptogens, promoting rest and relaxation, and healthy cholesterol levels. Our formula supports a healthy cardiovascular system while rejuvenating a hardworking heart.

Ingredients: Organic Lingzhi Mushroom, Organic Goat's Thorn, Organic Siberian Ginseng, Organic Poria Cocos, Pearl Powder

\$86

\$69

retail price

preferred customer price

Supports the Proper Balance of the Earth Element.