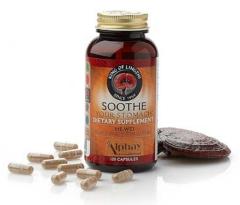

Ingredients: Organic Lingzhi Mushroom, Organic Goat's Thorn, Organic Siberian Ginseng, Organic Poria Cocos, Pearl Powder

\$86

\$69

retail price

preferred customer price

Supports the Proper Balance of the Earth Element.

Protecting your stomach is essential to proper digestion. This hearty blend is rich in antioxidants, defending against free radicals to promote healthy gastrointestinal and immune system function. Our formula supports regular digestion while soothing an active stomach.

Ingredients: Organic Mushrooms: Lingzhi, Shiitake, Lion's Mane. Honeybee Propolis, Organic Goat's Thorn

\$86

\$69

retail price preferred customer price