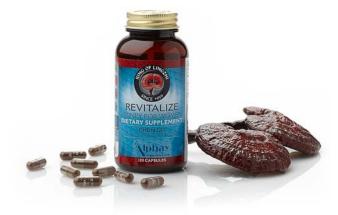

#### **Revitalize for Men**

Supports the Proper Balance of the Water Element.

Men's kidney health is essential to generating energy and vitality. This nutritionally robust blend contains antioxidants, promoting kidney detoxification and proper endocrine and urinary system function. Our formula targets men's bodies, supporting potency and reproductive health while eliminating toxins and revitalizing kidneys.

Ingredients: Organic Mushrooms: Lingzhi, Lion's Mane. Cordyceps. Organic Goat's Thorn, Organic American Ginseng

\$98 retail price \$79

preferred customer price