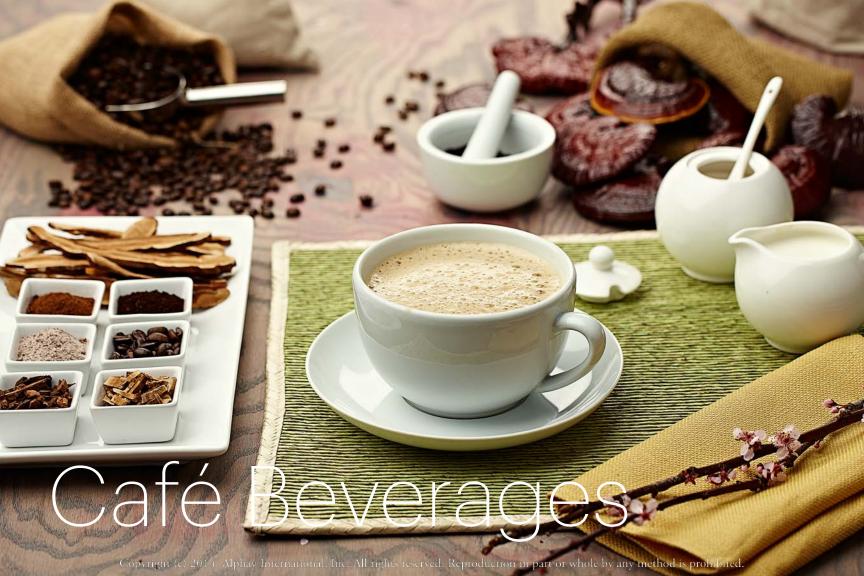

#### **Rich Black**

Infused with an exclusive, nutritional mushroom blend, our organic black coffee promotes overall health and well being, inspiring balance from head to toe. More than just basic black, Rich Black is a sensual drink experience.

Ingredients: Organic Mushrooms: Lingzhi, Shiitake, Maitake. Cordyceps Mushroom, Organic Coffee

\$23 retail price

\$18 preferred customer price

#### Caffé Latte

Our delicious coffee with creamer and sugar, infused with organic Lingzhi mushrooms, promotes overall health and well being. Rich flavors and aromas are formulated specifically to delight your taste buds while refreshing your spirit.

Ingredients: Black Coffee, Organic Lingzhi Mushrooms, Creamer, Sugar

\$24 retail price

\$19 preferred customer price