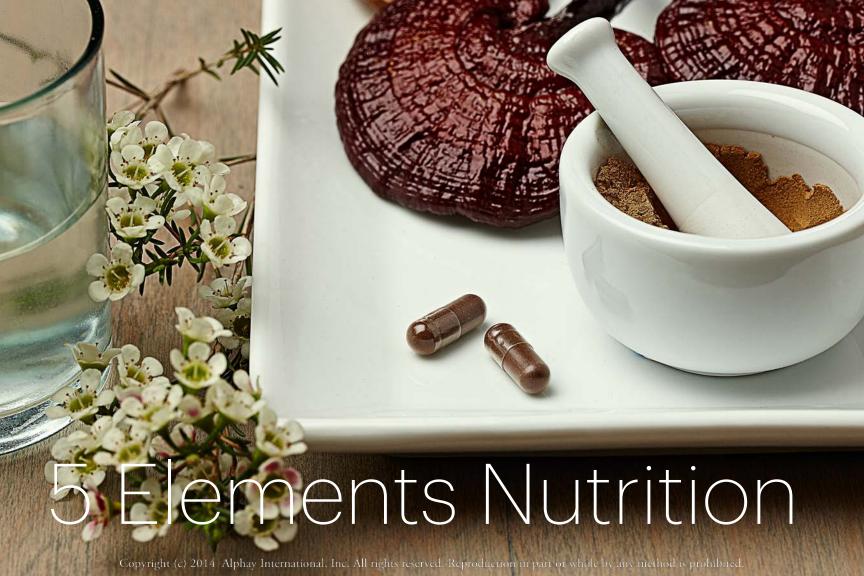

Radiate energy. Live with vitality. Look and feel your best.

Get back to balanced with Alphay.

Calm

Supports the Proper Balance of All 5 Elements.

Balance is the foundation of good health. This nutritionally rich mushroom blend contains polysaccharides and antioxidants, promoting natural immunity, vitality and whole body wellness. Our formula supports natural energy while bringing the body's balance back to center.