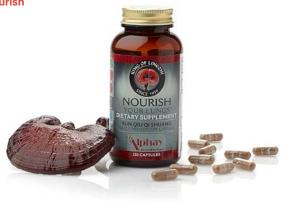

#### Cleanse

Nourish

Supports the Proper Balance of the Wood Element.

Cleansing your body is vital to maintaining overall wellness. This nourishing blend contains polysaccharides, promoting healthy detoxification and good liver health. Our formula promotes a healthy metabolism, supports immune system function, and purifies the body.

Ingredients: Organic Lingzhi Mushroom, Agaricus Mushroom, Goji Berry

Supports the Proper Balance of the Metal Element.

Healthy lungs filter oxygen that nourishes the entire body. Rich in antioxidants and adaptogens, this nutritional blend promotes beneficial deep breathing for healthy lung maintenance and clear air passages. Our formula supports healthy respiratory and immune system function.