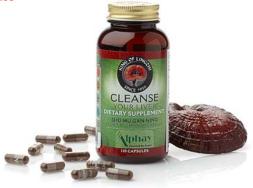

#### Cleanse

Nourish

Supports the Proper Balance of the Wood Element.

Cleansing your body is vital to maintaining overall wellness. This nourishing blend contains polysaccharides, promoting healthy detoxification and good liver health. Our formula promotes a healthy metabolism, supports immune system function, and purifies the body.

Ingredients: Organic Lingzhi Mushroom, Agaricus Mushroom, Goji Berry

Supports the Proper Balance of the Metal Element.

Healthy lungs filter oxygen that nourishes the entire body. Rich in antioxidants and adaptogens, this nutritional blend promotes beneficial deep breathing for healthy lung maintenance and clear air passages. Our formula supports healthy respiratory and immune system function.