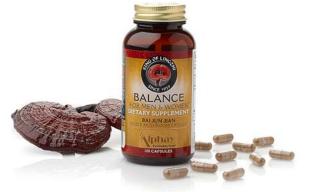

Radiate energy. Live with vitality. Look and feel your best.

Get back to balanced with Alphay.

Calm

Supports the Proper Balance of All 5 Elements.

Balance is the foundation of good health. This nutritionally rich mushroom blend contains polysaccharides and antioxidants, promoting natural immunity, vitality and whole body wellness. Our formula supports natural energy while bringing the body's balance back to center.

Ingredients: Organic Mushrooms: Lingzhi, Lion's Mane. Cordyceps. Organic Schisandra

\$86 retail price \$69

preferred customer price

Supports the Proper Balance of Mind and Emotions.

Calming the mind cultivates tranquility in the body. This superfood blend contains Lingzhi and Ginko Biloba, promoting sharp mental focus and reducing stress. Our formula soothes nerves and supports restful sleep— helping you achieve natural serenity.