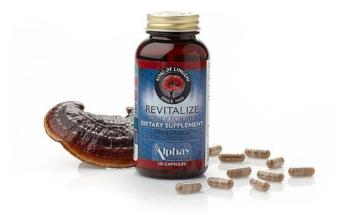

#### **Revitalize for Men**

Supports the Proper Balance of the Water Element.

Men's kidney health is essential to generating energy and vitality. This nutritionally robust blend contains antioxidants, promoting kidney detoxification and proper endocrine and urinary system function. Our formula targets men's bodies, supporting potency and reproductive health while eliminating toxins and revitalizing kidneys.

Ingredients: Organic Mushrooms: Lingzhi, Lion's Mane. Cordyceps. Organic Goat's Thorn, Organic American Ginseng

\$98 retail price \$79

preferred customer price